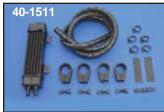

Jagg Oil Coolers feature multipass oil flow configuration, specially designed turbulators in each oil passage way, highly concentrated mini-louvered air fins and are available in deluxe, black on chrome.

40-1515

Vertical Mount

Deluxe Slim Line Chrome 40-1510 40-1511 40-1512

40-1514 40-1513 **Horizontal Mount** Black Chrome 40-1519 40-1520 40-1522

Fits 1982-94 FXR, 1984-up FXST, FLT 1991-up Dyna

Fits 1984-up FLT, 1982-94 FXR 2000-up FXST