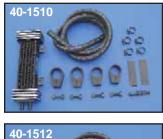

Jagg Oil Coolers feature multipass oil flow configuration, specially designed turbulators in each oil passage way, highly concentrated mini-louvered air fins and are available in deluxe, black on chrome.

40-1515

Vertical Mount

Deluxe Slim Line Chrome 40-1510 40-1511 40-1512

40-1514 40-1513 **Horizontal Mount** Black Chrome 40-1519 40-1520 40-1522

Fits 1982-94 FXR, 1984-up FXST, FLT 1991-up Dyna

Fits 1984-up FLT, 1982-94 FXR 2000-up FXST