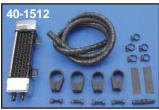

Jagg Oil Coolers feature multipass oil flow configuration, specially designed turbulators in each oil passage way, highly concentrated mini-louvered air fins and are available in deluxe, black on chrome.

40-1515

Vertical Mount

Deluxe Slim Line Chrome 40-1510 40-1511 40-1512

40-1514 40-1513 **Horizontal Mount** Black Chrome 40-1519 40-1520 40-1522

Fits 1982-94 FXR, 1984-up FXST, FLT 1991-up Dyna

Fits 1984-up FLT, 1982-94 FXR 2000-up FXST