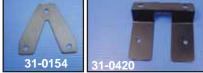

Brackets fit Lockhart Oil Coolers. VT No. Model Year 31-0154 FX-FL 1960-84 31-0420 FXST 1986-99 31-3976 1982-99 FXR 31-1253 1997-08 FLT

40-0342

Billet Clamp Sets will mount 1 1/8" diameter coolers to frame size. VT No. Size