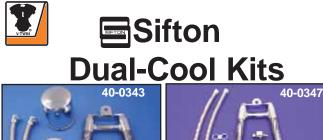

Sifton Oil Cooler Kit includes Billet dual tube vertical oil cooler with Billet mount clamps measuring 10" long and 41/8" at top diameter. SS braided lines and 4 chrome seal ends. 40-0347 does not include or require an adapter.

| VT No.  | Model          |
|---------|----------------|
| 40-0343 | 2000-up FXST   |
| 40-0344 | 2000-07 FXD    |
| 40-0347 | 1970-84 FX-FLH |
| 40-0348 | 1986-99 FXST   |
| 40-0471 | 1998-up FLT    |
| 40-0183 | Housing        |