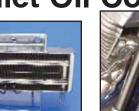

Jagg Oil Coolers feature multipass oil flow configuration, specially designed turbulators in each oil passage way, highly concentrated mini-louvered air fins and are available in deluxe, black on chrome.

40-1515

Vertical Mount

Deluxe Slim Line Chrome 40-1510 40-1511 40-1512

40-1514 40-1513 **Horizontal Mount** Black Chrome 40-1519 40-1520 40-1522

Fits 1982-94 FXR, 1984-up FXST, FLT 1991-up Dyna

Fits 1984-up FLT, 1982-94 FXR 2000-up FXST