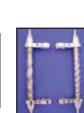

## Chrome Billet V-Cooler will mount to front frame tubes as shown. Unit is 41/8" wide at top. Each tube 10.5" long and 11/8" in

diameter. VT No. 40-0340