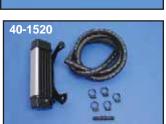

Jagg Oil Coolers feature multipass oil flow configuration, specially designed turbulators in each oil passage way, highly concentrated mini-louvered air fins and are available in deluxe, black on chrome.

40-1515

Vertical Mount

Deluxe Slim Line Chrome 40-1510 40-1511 40-1512

40-1514 40-1513 **Horizontal Mount** Black Chrome 40-1519 40-1520 40-1522

Fits 1982-94 FXR, 1984-up FXST, FLT 1991-up Dyna

Fits 1984-up FLT, 1982-94 FXR 2000-up FXST