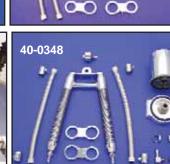

Sifton Oil Cooler Kit includes Billet dual tube vertical oil cooler with Billet mount clamps measuring 10" long and 41/8" at top diameter. SS braided lines and 4 chrome seal ends. 40-0347 does not include or require an adapter.

| VT No.  | Model          |
|---------|----------------|
| 40-0343 | 2000-up FXST   |
| 40-0344 | 2000-07 FXD    |
| 40-0347 | 1970-84 FX-FLH |
| 40-0348 | 1986-99 FXST   |
| 40-0471 | 1998-up FLT    |
| 40-0183 | Housing        |