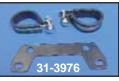

Brackets fit Lockhart Oil Coolers. VT No. Model Year 31-0154 FX-FL 1960-84 31-0420 FXST 1986-99 31-3976 1982-99 FXR 31-1253 1997-08 FLT

40-0342

Billet Clamp Sets will mount 1 1/8" diameter coolers to frame size. VT No. Size