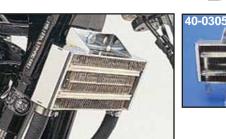

Jagg Oil Cooler Bypass Valve works in conjunction with all oil coolers as a manual version of a thermostat.

VT No. 40-1521

Sifton Oil Cooler replica style in black or chrome. Order bracket separately.

| VT No.  | Finish |
|---------|--------|
| 40-0305 | Black  |
| 40-0306 | Chrome |