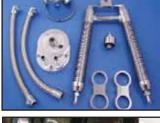

Sifton Oil Cooler Kit includes Billet dual tube vertical oil cooler with Billet mount clamps measuring 10" long and 41/8" at top diameter. SS braided lines and 4 chrome seal ends. 40-0347 does not include or require an adapter.

| VT No.  | Model          |
|---------|----------------|
| 40-0343 | 2000-up FXST   |
| 40-0344 | 2000-07 FXD    |
| 40-0347 | 1970-84 FX-FLH |
| 40-0348 | 1986-99 FXST   |
| 40-0471 | 1998-up FLT    |
| 40-0183 | Housing        |