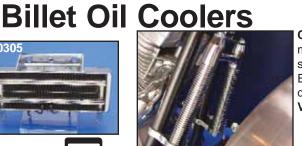

Jagg Oil Cooler Bypass Valve works in conjunction with all oil coolers as a manual version of a thermostat.

VT No. 40-1521

Sifton Oil Cooler replica style in black or chrome. Order bracket separately.

| VT No.  | Finish |
|---------|--------|
| 40-0305 | Black  |
| 40-0306 | Chrome |